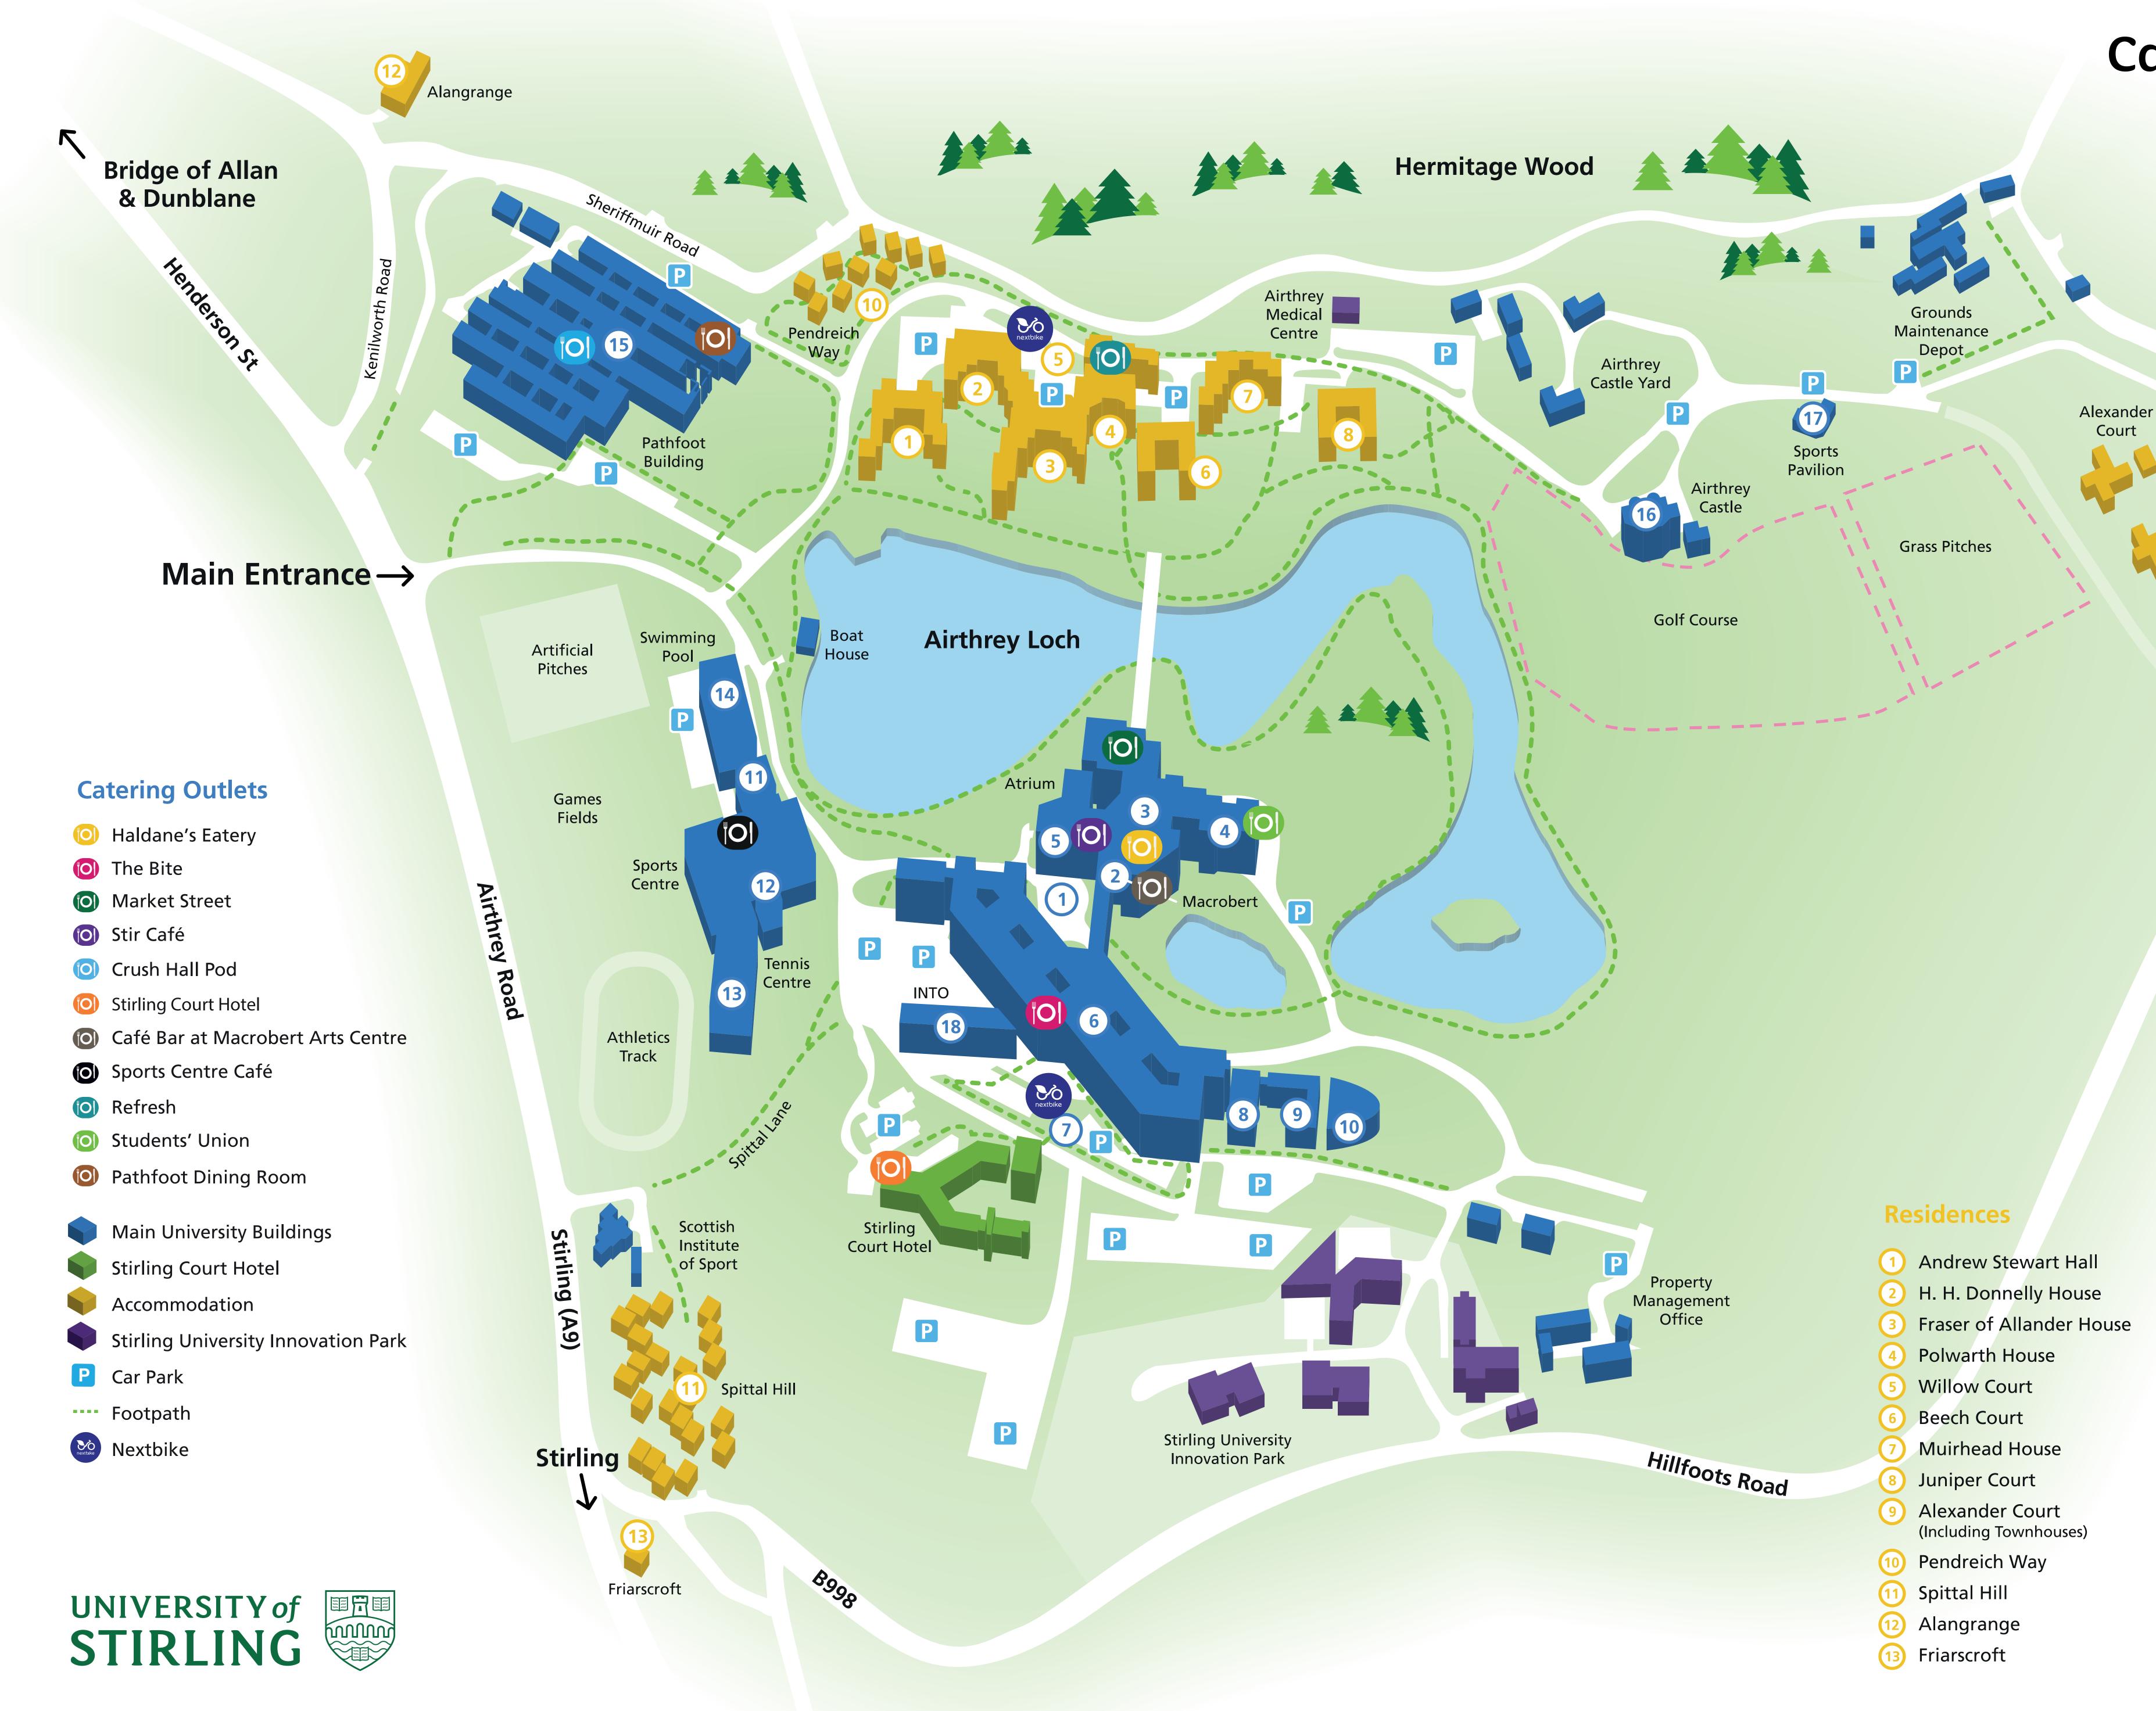

### Campus Map

Sheriffmuit

ad

#### **Key places**

*B998* 

- 1 Queen's Court
- 2 Macrobert Arts Centre
- Atrium/Andrew Miller Building (Including ATM and shops)
- 4 The Union
- 5 Library
- 6 Cottrell Building
- 7 Logie Lecture Theatre
- 8 RG Bomont Building
- Colin Bell Building
- 10 Iris Murdoch Building
- (11) Gannochy Sports Centre
- (12) Cramond Sports Hall
- (13) National Tennis Centre
- 14 Robertson Trust Swimming Pool
- 15 Pathfoot Building
- (16) Airthrey Castle
- (17) Golf/Sports Pavilion
- 18 INTO Building